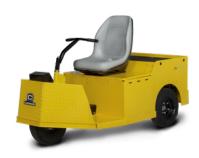

# TUG™8K

## **BODY & CHASSIS**

|     | BODY & CHASSIS           |                                                                             |
|-----|--------------------------|-----------------------------------------------------------------------------|
|     | FRAME                    | Welded Steel with DuraShield™ Powder Coat                                   |
|     | BODY & FINISH            | 4-Way Embossed Diamond Pattern                                              |
|     | STANDARD COLOR           | Safety Yellow                                                               |
|     | DIMENSIONS               |                                                                             |
|     | OVERALL LENGTH           | 76.0 in (193 cm)                                                            |
|     | OVERALL WIDTH            | 34.5 in (88 cm)                                                             |
|     | OVERALL HEIGHT           | 37.0 in (94 cm)                                                             |
|     | WHEEL BASE               | 52.5 in (133 cm)                                                            |
|     | WHEEL TRACK              | N/A Front / 29.7 in (75 cm) Rear                                            |
|     | CARGO DECK MATERIAL      | HIP Board                                                                   |
|     | CARGO DECK DIMENSIONS    | 21" (53.3 cm) L x 33.5 (85.1 cm) W                                          |
|     | POWER                    |                                                                             |
|     | POWER SOURCE             | 48V DC                                                                      |
|     | MOTOR                    | AC Induction                                                                |
|     | HORSEPOWER (KW)          | Continuous 6.7hp (5kw); Peak 15.4hp (11.5kw)                                |
|     | ELECTRICAL SYSTEM        | 48V                                                                         |
|     | BATTERY (QTY/TYPE)       | Six, 8V Deep Cycle                                                          |
|     | BATTERY CHARGER          | 48V DC On-Board, 1000W                                                      |
|     | KEY OR PEDAL START       | Pedal                                                                       |
|     | SPEED CONTROLLER         | 350 AMP AC Programmable. SRO Capable                                        |
|     | DRIVE TRAIN              | Motor Shaft Direct Drive                                                    |
|     | GEAR SELECTION           | Dash Mounted Key Switch                                                     |
|     | REAR AXLE RATIO          | 17.05:1                                                                     |
|     | PERFORMANCE              |                                                                             |
|     | SEATING CAPACITY         | 1-Person                                                                    |
| ••• | WEIGHT W/O BATTERIES     | 508 lb (230 kg)                                                             |
|     | CURB WEIGHT              | 936 lb (425 kg)                                                             |
|     | VEHICLE LOAD CAPACITY    | 650 lb (295 kg)                                                             |
|     | TOWING CAPACITY          | 8000 lb (3629 kg)                                                           |
|     | OUTSIDE CLEARANCE CIRCLE | 9.0 ft (2.8 m)                                                              |
|     | INSIDE CLEARANCE CIRCLE  | Turnabout Rear Wheel                                                        |
|     | SPEED                    | 7.8 mph +/- 0.5 mph (12.6 kph +/- 0.8 kph)                                  |
|     | STEERING & SUSPENSION    |                                                                             |
|     | STEERING                 | Handlebar                                                                   |
|     | SUSPENSION               | Torsion Block (Front) / Coil Over Shock                                     |
|     | SERVICE BRAKE            | 2-Wheel Hydraulic Drum                                                      |
|     | PARKING BRAKE            | Automatic Electronic Parking Brake                                          |
|     | TIRES (FRONT & REAR)     | USA Trail 4.80 x 8 (Load Range B)                                           |
|     | STANDARD FEATURES        |                                                                             |
|     | ELECTRICAL               | DC/DC Converter                                                             |
|     | DISPLAY                  | Digital Dash Display with State of Charge Meter,<br>Hour Meter, Speedometer |
|     |                          |                                                                             |