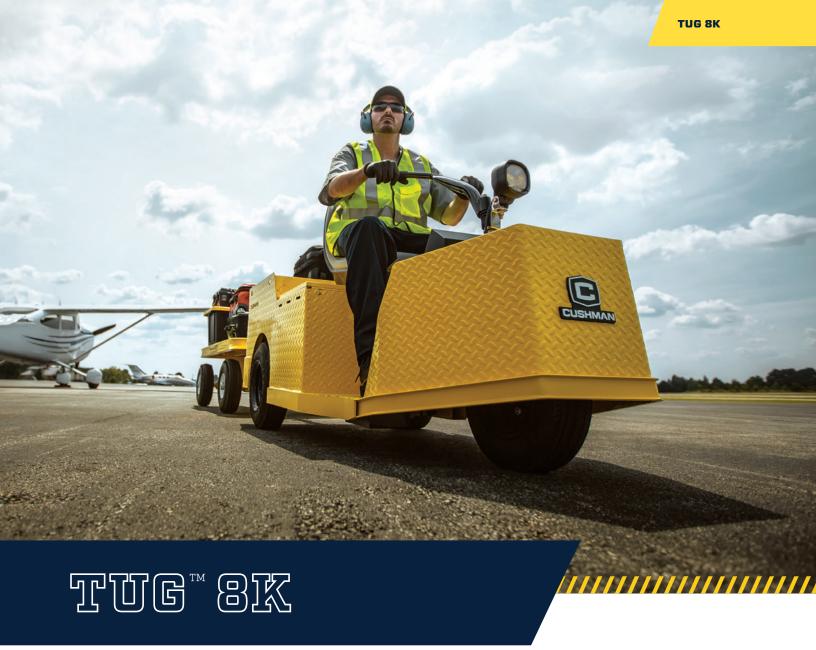

# THE SUPREME TOWING MACHINE.

If you need a vehicle with exceptional towing capability, look no further than the Tug 8K. It's built to pull the heaviest loads, with a powerful 48-volt AC motor and an 8,000-lb towing capacity. More than just a workhorse, the Tug makes health and safety a priority with its zero-emissions drivetrain, ergonomic controls and electronic park break that automatically engages at each stop making it an ideal choice for factories, distribution centers and other facilities. No matter the load, you can count on the Tug to pull its weight.

## 8000 LB

TOWING CAPACITY

# **48V AC**

ELECTRIC DRIVETRAIN

#### 4.9 SQ FT

CARGO DECK

# **DIAMOND-PLATED**

STEEL