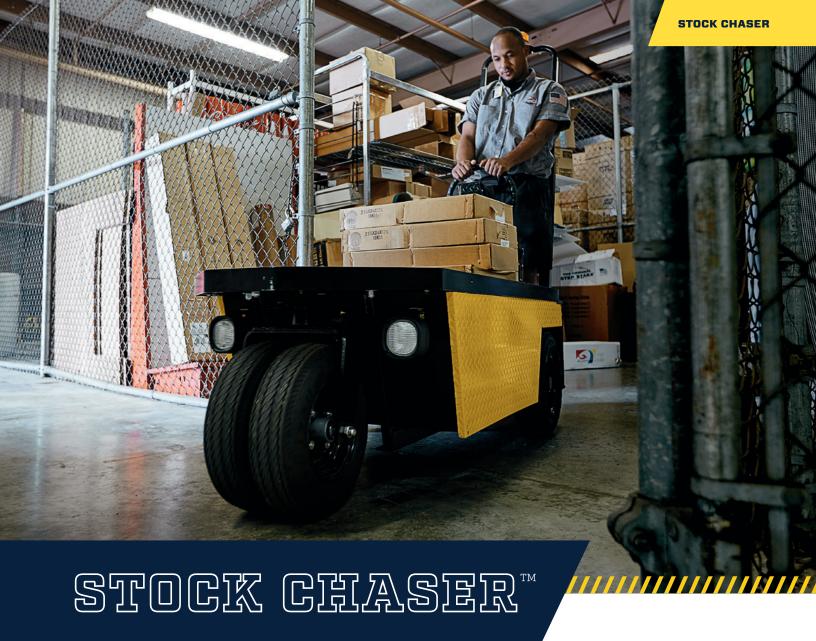

## EFFICIENTLY MANEUVER THROUGH YOUR WAREHOUSE.

Navigate narrow aisles and tight corners to retrieve and move cargo with the Stock Chaser. Maximize operational efficiency with the 9.6 sq ft cargo deck, 1,000-lb payload capacity, and 4 or 6-step ladder option for all your facility's needs.

9.6 SQ FT

CARGO DECK CAPACITY

4 OR 6

STEP LADDER OPTIONS

**DIAMOND-PLATED** 

STEEL