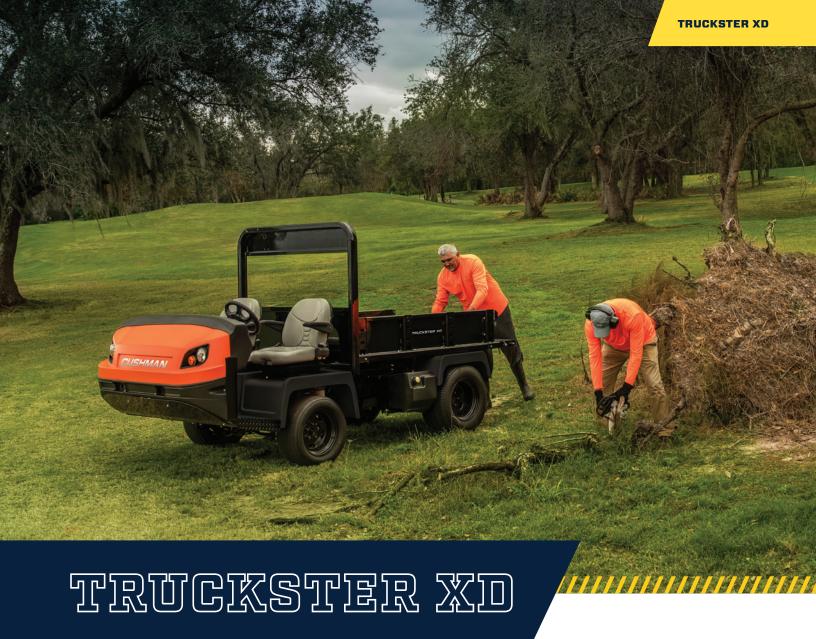

# CLASS-LEADING POWER AND PRODUCTIVITY.

The Truckster XD makes quick work of your hardest jobs with the industry's largest standard payload and your choice of Kubota gas or diesel engines. Built to operate in the toughest of conditions with a heavy gauge steel bed, the industry's highest approach angle, and largest ergonomic operator platform, your crew can count on the Truckster XD to handle strenuous tasks with ease.

### **INTEGRATED**

STAKE POCKETS AND TIE-DOWNS

### **HYDRAULIC**

BED LIFT

### 3550 LB

LOAD CAPACITY

# 23.6 CU FT

HEAVY GAUGE STEEL BED