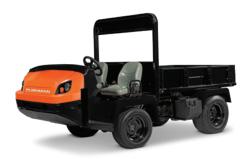

# TRUCKSTER XD

GAS DIESEL

### **BODY & CHASSIS**

| FRAME          | Welded Steel with DuraShield™ Powder Coat |  |
|----------------|-------------------------------------------|--|
| BODY & FINISH  | Injection Molded                          |  |
| STANDARD COLOR | Orange, Forest Green                      |  |